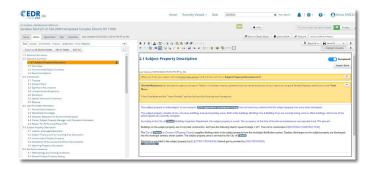

#### Effortlessly produce consistent reporting

- Save time and reduce errors by instantly accessing your business's branding and templates within the platform.
- Tap into historical information from older reports, use dynamic drawing tools to create visual elements, and easily format photo logs.