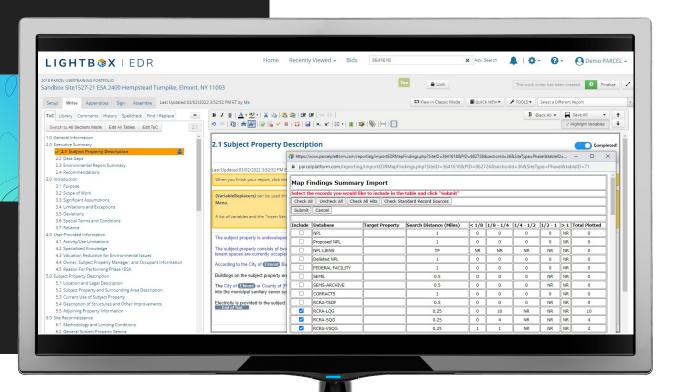

# Easier to get instant, more accurate data

PARCEL helps you streamline your data acquisition and report authoring by providing you with instant access to significant data — information you've collected and content LightBox has available. It's a single, easy-to-access place to store, access and coordinate your data to help you work faster with more accuracy.

# Easier to comply with ASTM requirements

PARCEL integrates reliable and high-quality data to help meet new due diligence standards.

ASTM has raised the bar on content, reporting and historical research on surrounding properties and our ASTM E 1527 technical work group is dedicated to strengthening historic sources in the Phase I ESA standard practice.