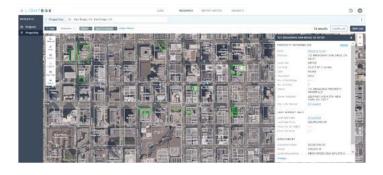

Our property Research app is a highly reliable nationwide parcel database and spatial mapping application used by Fortune 500 technology companies you use every day and Government agencies like the Department of Defense. First-class information at your fingertips.

Additionally, all your compiled research carries seamlessly over to your report when you are ready. No more re-typing, copy/pasting, or room for error.

- 300 plus property-level attributes, including site, improvements, zoning, demographics, traffic, flood, sales, ownership, schools, and wetlands
- Verified assessment and tax information
- Map Exhibit maker with layers, drawing, and measurement tools
- A robust map search of the LightBox property data set

## **Extensive Datasets**

- Nationwide parcel database with 300+ property and tax attributes covering 99% of properties and buildings nationwide.
- Conveniently & easily search for comps on our comprehensive property database.