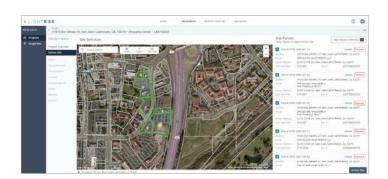

#### **Smart Site Selection**

- A proprietary smart site selection tool automatically alerts you to any related parcels that are near the subject property.
- Combine multiple parcels into a single scope of work to quickly conduct research across a number of sites.