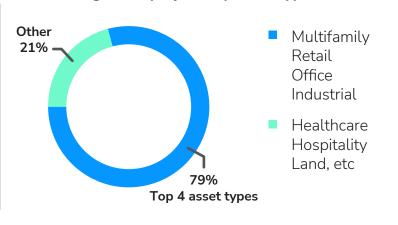

# Number of commercial properties listed in LightBox RCM database in the Houston MSA

- Top 10 MSA in LightBox RCM based on # of CAs executed by investors (**33k+**) in 2022
- Number of Investors/Buyers for MSA: ±20,000 Principals
- #10 MSA for All Property Asset Types based on Investor Criteria
- #4 MSA for Multifamily Assets based on Investor Criteria

2022 LightBox projects by asset type Houston MSA

Source: LightBox RCM®