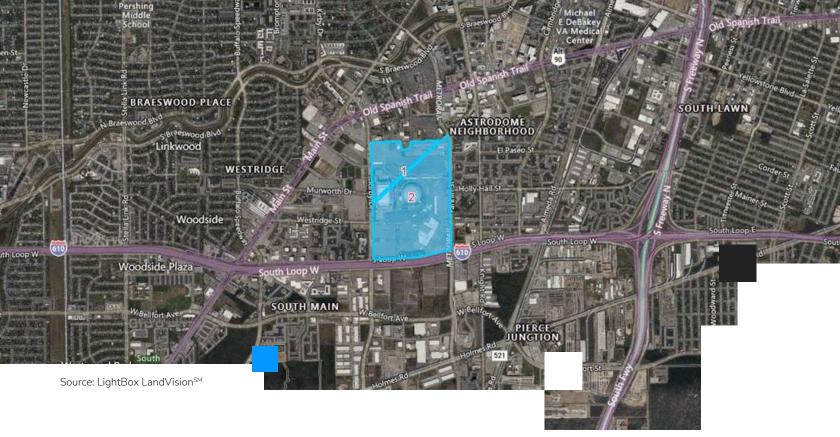

### NRG PARK - comprised of 4 venues: NRG Center, NRG Arena, NRG Stadium and NRG Astrodome

| MSA:                  | Houston-The Woodlands-Sugar Land, TX                  |               |
|-----------------------|-------------------------------------------------------|---------------|
| Location/City:        | Houston, TX (located in Houston's "inner loop")       |               |
| Address:              | Drive at the South Loop West Freeway (1-610)          |               |
| Property Owner:       | Harris County Sports & Convention Corporation (HCSCC) |               |
| Land Use Code:        | 9200 (Government/Public Use)                          |               |
| Acres:                | 357 acres                                             |               |
| NRG Stadium Capacity: | 71,795                                                | Did You Know? |

Source: LightBox LandVision<sup>™</sup>

Houston last hosted the Final Four in 2016 at NRG Stadium