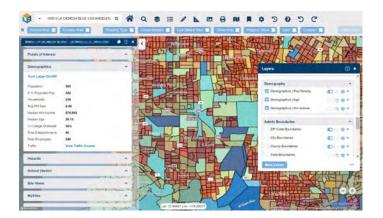

## Present

- Beautifully present candidate markets and properties with five different types of aerial imagery.
- Visualize your market using heatmaps, including comps, locations, demographics, and more.

## Manage

- Upload your own spreadsheets to build and manage a database of nearby comps with your most important requirements.
- Easily send mailers to property owners using automatic mail merge functionality.
- View your market and its changes over time.