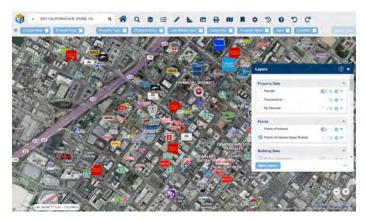

### Analyze

- Search within multiple datasets simultaneously, including our data, yours, and a 3rd party.
- Pull alternative datasets in from public 3rd party servers.

# Research

- Discover and understand a property's characteristics, including assessed value and transaction history.
- Search and visualize specific properties to better understand co-tenancy opportunities and the competition within seconds.
- Study ownership portfolios, regardless of properties held in LLCs.